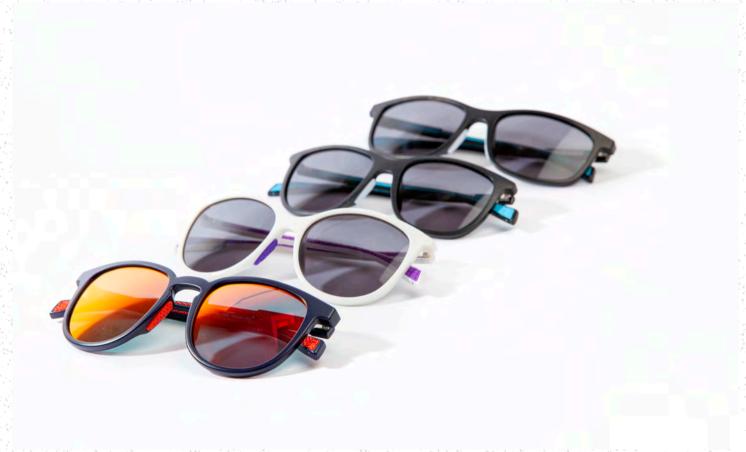

STBS1000 al por la proper de logo de Sergio Tacchini inspirado en la pelota de tenis y sus distintivas come en loe reministate.



En la selección Red, eminentemente técnica, destacan los modelos STRS1001 y STRS1002, basados en la leyenda del tenés americano. John McErnoe y su famosa cinta para la calbeza que llevó durante los 80. Estos diseños extra ligeros lucen fentes espejadas combinadas con una cautivadora paleta de color.



La colección óptica transmite una total confianza a través sus referencias vintage con un giro hacia los clásicos.





THE EYEWEAR THE EYEWEAR THE EYEWEAR



#### /SPRING 2021 INSPIRATION



# EVERYTHING YOU NEED TO WIN EVERYTHING YOU NEED TO WIN



/SPRING 2021 INSPIRATION



# EVERYTHING YOU NEED TO WIN EVERYTHING YOU NEED TO WIN



/SPRING 2021 INSPIRATION



# EVERYTHING YOU NEED TO WIN EVERYTHING YOU NEED TO WIN



/PRODUCT

### SUN 2021

This collection is the choice for those who choose to be themselves, to live their lives freely and shape the world they live in.





/PRODUCT

### **OUR UNIQUE POSITION**

### SUNGLASSES





### 9 MODELS - 29 SKUS





### MAIN LINE

6 commercial styles

RRP €60

Injection with PC lens



### MAIN LINE

PDM015504

SIZE 52/17-145

PRICE €60 RRP







655 NAVY



667 DARK NAVY

### MAIN LINE

PDM015506

SIZE 55/16-145

PRICE €60 RRP



221 RASPBERRY



940 GREY



002 BLACK

## MAIN LINE

PDM015785

SIZE 52/20-145

PRICE €60 RRP



002 BLACK



940 GREY



633 NAVY





MAIN LINE

932 GREY

645 NAVY

PDM016105

SIZE 55/17-145

PRICE €60 RRP



001 BLACK





640 NAVY



002 BLACK

PDM016106

SIZE 58/18-1