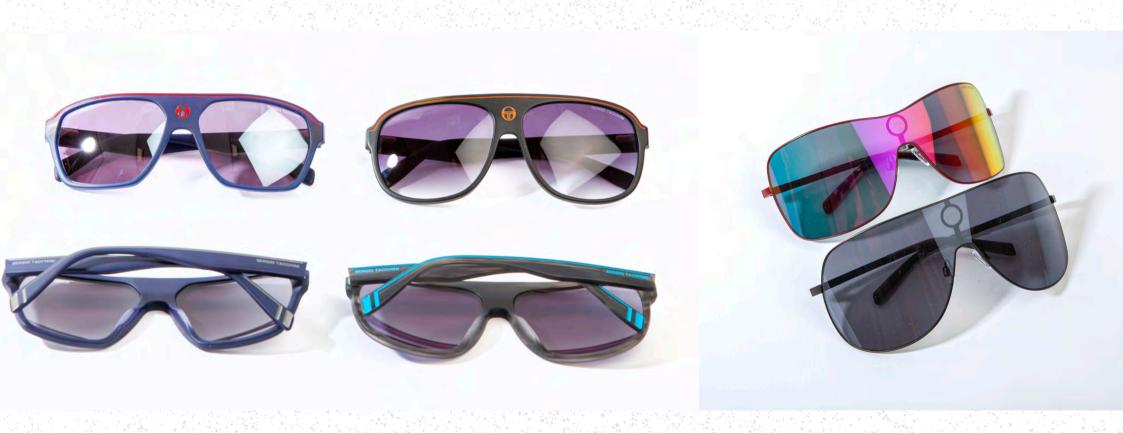

a colección de sol de Sergio Tacchini se centra en tres puntos de partida para sus diseños: la gama Blue, que incluye clásicos atemporales del lado más fashion de la firma; la gama Red, que celebra el tenis y los elementos técnicos de la ropa deportiva y la gama Green, como homenaje a las piezas de archivo más icónicas. Cada modelo incluye el logo inconfundible de Sergio Tacchini. Por otro lado, la selección óptica añade el metal como protagonista mientras que la elegancia está presente en todos sus estilos. www.mondottica.com

La gama Green otorga gran protagonismo a la forma aviador adaptada a diferentes formas de notret, tante femenians como masculinas a collección Blue destace al amor por el streelwear y la moda activa con los logos como referencia orguliosa a la marca. Así la montar sTBS1000 al logos como referencia orguliosa a la marca. Así la montar STBS1000 al por la proper de logo de Sergio Tacchini inspirado en la pelota de tenis y sus distintivas come en loe reministate.

En la selección Red, eminentemente técnica, destacan los modelos STRS1001 y STRS1002, basados en la leyenda del tenés americano. John McErnoe y su famosa cinta para la calbeza que llevó durante los 80. Estos diseños extra ligeros lucen fentes espejadas combinadas con una cautivadora paleta de color.