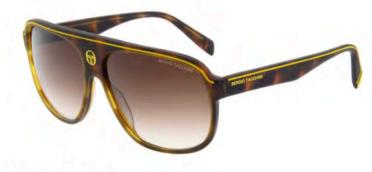

# MAIN LINE ARCHIVE

PDM015497

SIZE 59/15-145

PRICE €80 RRP

663 DARK BLUE

442 TORTOISE

630 NAVY

932 GREY