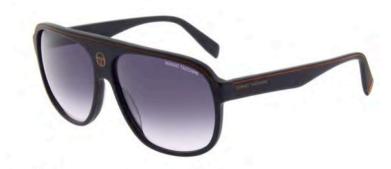

## MAIN LINE ARCHIVE

PDM015500

SIZE 62/13-145

PRICE €80 RRP

933 GREY

409 TORTOISE

002 BLACK

932 GREY