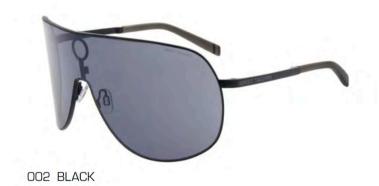

940 GREY



002 BLACK

## MAIN LINE

PDM015785

SIZE 52/20-145

PRICE €60 RRP



002 BLACK



940 GREY



633 NAVY





MAIN LINE

932 GREY

645 NAVY

PDM016105

SIZE 55/17-145

PRICE €60 RRP



001 BLACK





640 NAVY



002 BLACK

PDM016106

SIZE 58/18-145

PRICE €60 RRP



001 BLACK



932 GREY



### **ARCHIVE**

2 archive styles with a RRP €80 Cellulose Acetate

For chain stores, fashion stores and independent opticians



# MAIN LINE ARCHIVE

PDM015497

SIZE 59/15-145

PRICE €80 RRP



663 DARK BLUE



442 TORTOISE



630 NAVY



932 GREY

## MAIN LINE ARCHIVE

PDM015500

SIZE 62/13-145

PRICE €80 RRP



933 GREY



409 TORTOISE



002 BLACK



932 GREY



## COURT

2 shield styles in PC lenses with a RRP  $\mathop{\in}80$ 





# COURT

PDM015501

SIZE 138/0-120

PRICE €80 RRP





## COURT

PDM015502

SIZE 135/0-120

PRICE €80 RRP







611 NAVY







## SERGIO TACCHINI – THE CASE FOR OUR CASE

Our ST case is an old school homage to the 80's as I am sure we all remember this.







- 1984



YOU CANNOT BE SERIOUS
YOU CANNOT BE SERIOUS
YOU CANNOT BE SERIOUS
YOU CANNOT BE SERIOUS





# Sergio Tacchini

THANK YOU THANK YOU THANK YOU THANK YOU