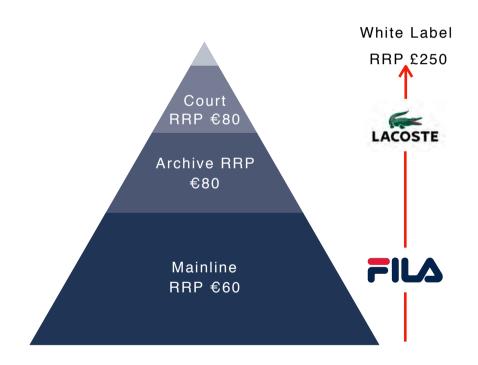

# MAIN LINE, COURT & WHITE LABEL

Sergio Tacchini is about living life like a playground. From the tennis courts to the streets, the brand reaches different cultures and generations all over the world.

/MAINLINE

### SERGIO TACCHINI MAIN LINE

Archive - These are amazing archive items from history that are recreated and are in demand from the "it crowd".

Relevance - Super important as they balance the whole collection, drive demand and make Sergio Tacchini relevant today and moving forward.

### SERGIO TACCHINI COURT

Mens and Ladies - technical sports gear and tennis apparel for the competitive man or woman.

Monte Carlo - a complete collection designed for Monte Carlo, from players, to umpires and ball boys/girls.

## INTRODUCING THE WHITE LABEL

THE EYEWEAR BRAND
THE EYEWEAR BRAND
THE EYEWEAR BRAND
THE EYEWEAR BRAND

/EYEWEAR

### SERGIO TACCHINI POSITIONING

The eyewear collection is positioned right in the centre of classic elegant and classic trend, bridging into technical eyewear. The White Label will be the pinnacle using the very best, leading materials.