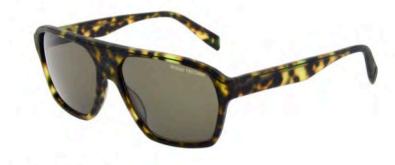

# MAIN LINE ARCHIVE

PDM015497

SIZE 59/15-145

PRICE €80 RRP

663 DARK BLUE

442 TORTOISE

630 NAVY

932 GREY

## MAIN LINE ARCHIVE

PDM015500

SIZE 62/13-145

PRICE €80 RRP

933 GREY

409 TORTOISE

002 BLACK

932 GREY