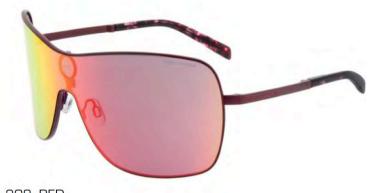

52/20-145

PRICE €60 RRP



002 BLACK



940 GREY



633 NAVY





MAIN LINE

932 GREY

645 NAVY

PDM016105

SIZE 55/17-145

PRICE €60 RRP



001 BLACK





640 NAVY



002 BLACK

PDM016106

SIZE 58/18-145

PRICE €60 RRP



001 BLACK



932 GREY



### **ARCHIVE**

2 archive styles with a RRP €80 Cellulose Acetate

For chain stores, fashion stores and independent opticians



# MAIN LINE ARCHIVE

PDM015497

SIZE 59/15-145

PRICE €80 RRP



663 DARK BLUE



442 TORTOISE



630 NAVY



932 GREY

## MAIN LINE ARCHIVE

PDM015500

SIZE 62/13-145

PRICE €80 RRP



933 GREY



409 TORTOISE



002 BLACK



932 GREY



## COURT

2 shield styles in PC lenses with a RRP  $\mathop{\in}80$ 





# COURT

PDM015501

SIZE 138/0-120

PRICE €80 RRP





## COURT

PDM015502

SIZE 135/0-120

PRICE €80 RRP







611 NAVY







## SERGIO TACCHINI – THE CASE FOR OUR CASE

Our ST case is an old school homage to the 80's as I am sure we all remember this.







- 1984



YOU CANNOT BE SERIOUS
YOU CANNOT BE SERIOUS
YOU CANNOT BE SERIOUS
YOU CANNOT BE SERIOUS





# Sergio Tacchini

THANK YOU THANK YOU THANK YOU THANK YOU