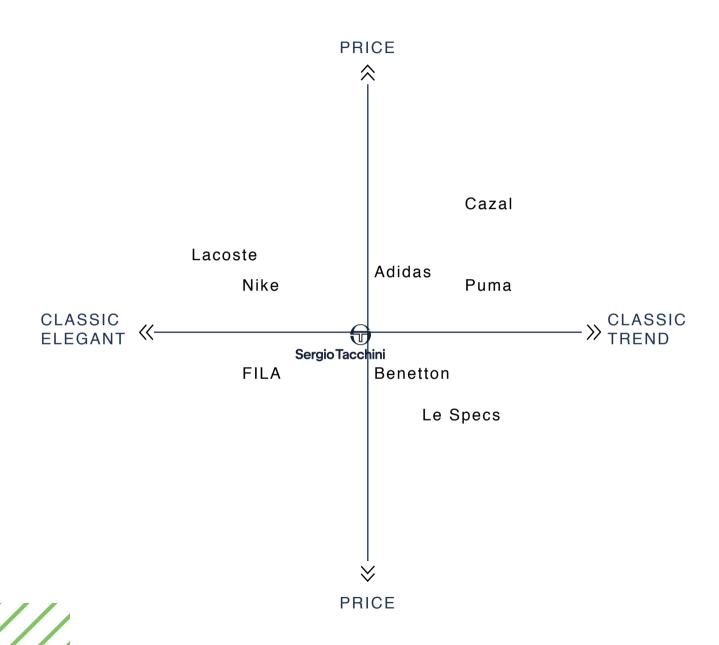

### SERGIO TACCHINI POSITIONING

The eyewear collection is positioned right in the centre of classic elegant and classic trend, bridging into technical eyewear. The White Label will be the pinnacle using the very best, leading materials.