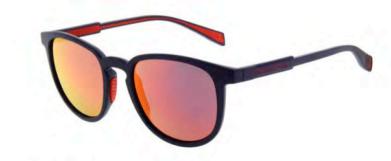

### MAIN LINE

PDM015506

SIZE 55/16-145

PRICE €60 RRP

221 RASPBERRY

940 GREY

002 BLACK

## MAIN LINE

PDM015785

SIZE 52/20-145

PRICE €60 RRP

002 BLACK

940 GREY

633 NAVY

MAIN LINE