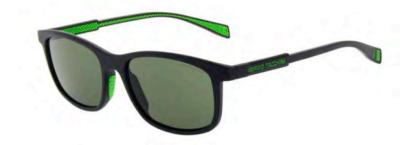

932 GREY

645 NAVY

PDM016105

SIZE 55/17-145

PRICE €60 RRP

001 BLACK

640 NAVY

002 BLACK