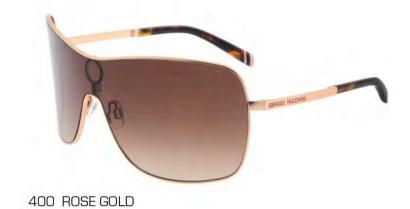

E €60 RRP



002 BLACK



940 GREY



633 NAVY





MAIN LINE

932 GREY

645 NAVY

PDM016105

SIZE 55/17-145

PRICE €60 RRP



001 BLACK





640 NAVY



002 BLACK

PDM016106

SIZE 58/18-145

PRICE €60 RRP



001 BLACK



932 GREY



### **ARCHIVE**

2 archive styles with a RRP €80 Cellulose Acetate

For chain stores, fashion stores and independent opticians



# MAIN LINE ARCHIVE

PDM015497

SIZE 59/15-145

PRICE €80 RRP



663 DARK BLUE



442 TORTOISE



630 NAVY



932 GREY

## MAIN LINE ARCHIVE

PDM015500

SIZE 62/13-145

PRICE €80 RRP



933 GREY



409 TORTOISE



002 BLACK



932 GREY



## COURT

2 shield styles in PC lenses with a RRP  $\mathop{\in}80$ 





# COURT

PDM015501

SIZE 138/0-120

PRICE €80 RRP





## COURT

PDM015502

SIZE 135/0-120

PRICE €80 RRP







611 NAVY







## SERGIO TACCHINI – THE CASE FOR OUR CASE

Our ST case is an old school homage to the 80's as I am sure we all remember this.







- 1984



YOU CANNOT BE SERIOUS
YOU CANNOT BE SERIOUS
YOU CANNOT BE SERIOUS
YOU CANNOT BE SERIOUS





# Sergio Tacchini

THANK YOU THANK YOU THANK YOU THANK YOU