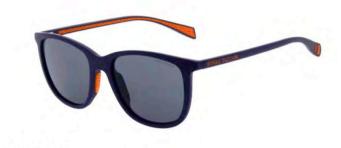

## MAIN LINE

PDM015785

SIZE 52/20-145

PRICE €60 RRP

002 BLACK

940 GREY

633 NAVY

MAIN LINE