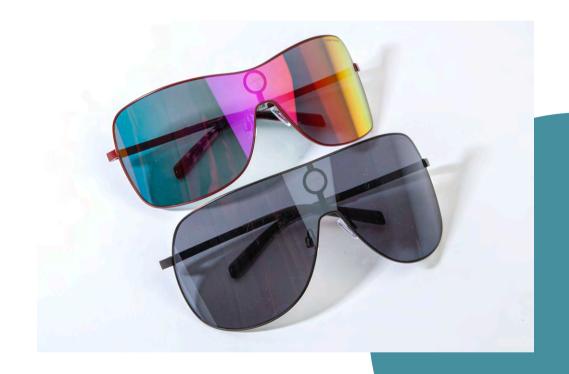

## COURT

2 shield styles in PC lenses with a RRP  $\mathop{\in}80$ 

# COURT

PDM015501

SIZE 138/0-120

PRICE €80 RRP

## COURT

PDM015502

SIZE 135/0-120

PRICE €80 RRP

611 NAVY