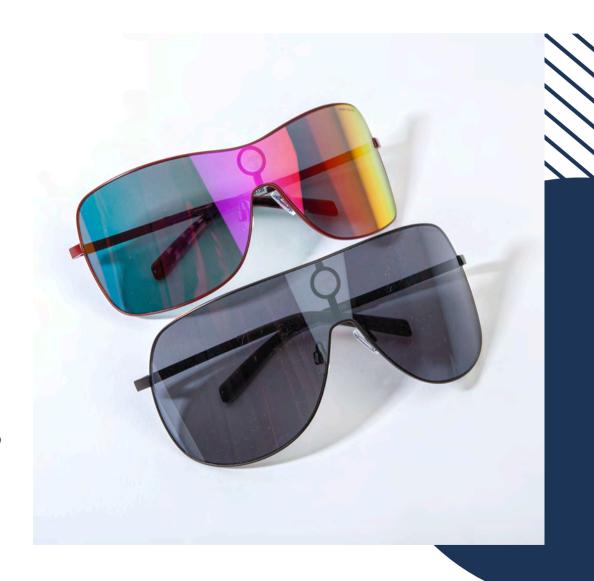

a colección de sol de Sergio Tacchini se centra en tres puntos de partida para sus diseños: la gama Blue, que incluye clásicos atemporales del lado más fashion de la firma; la gama Red, que celebra el tenis y los elementos técnicos de la ropa deportiva y la gama Green, como homenaje a las piezas de archivo más icónicas. Cada modelo incluye el logo inconfundible de Sergio Tacchini. Por otro lado, la selección óptica añade el metal como protagonista mientras que la elegancia está presente en todos sus estilos. www.mondottica.com

La gama Green otorga gran protagonismo a la forma aviador adaptada a diferentes formas de notret, tante femenians como masculinas a collección Blue destace al amor por el streelwear y la moda activa con los logos como referencia orguliosa a la marca. Así la montar sTBS1000 al logos como referencia orguliosa a la marca. Así la montar STBS1000 al por la proper de logo de Sergio Tacchini inspirado en la pelota de tenis y sus distintivas come en loe reministate.

En la selección Red, eminentemente técnica, destacan los modelos STRS1001 y STRS1002, basados en la leyenda del tenés americano. John McErnoe y su famosa cinta para la calbeza que llevó durante los 80. Estos diseños extra ligeros lucen fentes espejadas combinadas con una cautivadora paleta de color.