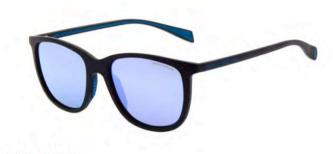

### MAIN LINE

PDM015504

SIZE 52/17-145

PRICE €60 RRP

655 NAVY

667 DARK NAVY