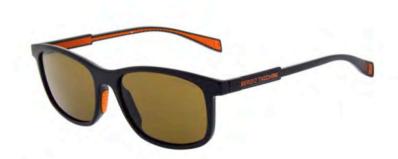

932 GREY

645 NAVY

PDM016105

SIZE 55/17-145

PRICE €60 RRP

001 BLACK

640 NAVY

002 BLACK