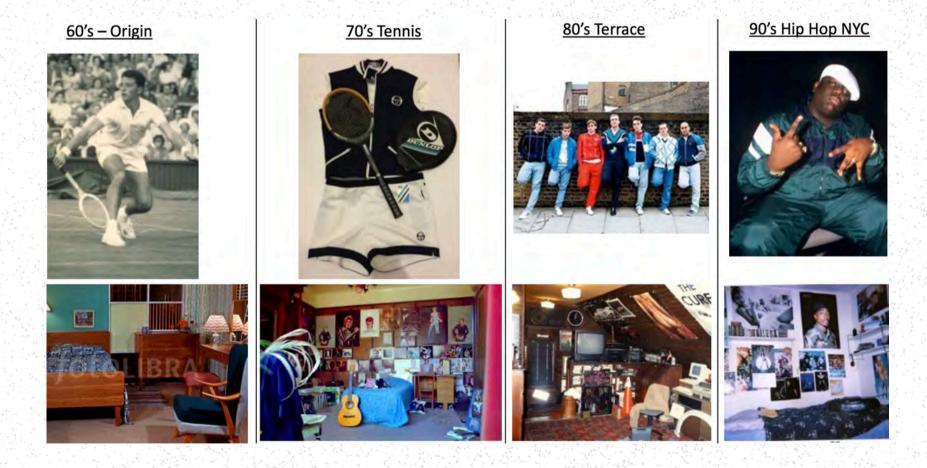

### SERGIO TACCHINI BRAND POSITIONING - THE ASPIRATION

For generations, people have chosen Sergio Tacchini as a bold stroke in a wardrobe that they make their own.

From the the tennis obsessed, to the football terraces, wearers in the 1970's, and the hip-hop culture of the 1990's, consumers have chosen Sergio Tacchini as a form of expression - the antithesis of construct, just like Sergio Tacchini intended; bringing the first colour uniforms to the all white tennis courts