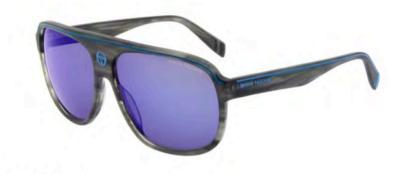

## MAIN LINE ARCHIVE

PDM015500

SIZE 62/13-145

PRICE €80 RRP

933 GREY

409 TORTOISE

002 BLACK

932 GREY