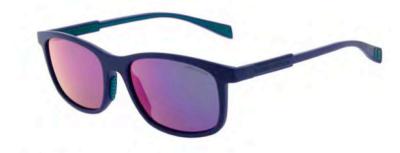

## MAIN LINE

PDM015785

SIZE 52/20-145

PRICE €60 RRP

002 BLACK

940 GREY

633 NAVY

MAIN LINE