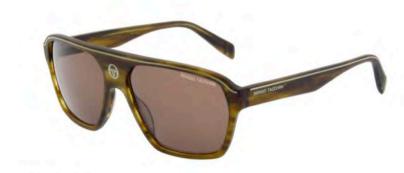

# MAIN LINE ARCHIVE

PDM015497

SIZE 59/15-145

PRICE €80 RRP

663 DARK BLUE

442 TORTOISE

630 NAVY

932 GREY