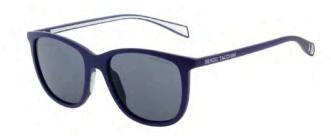

932 GREY

645 NAVY

PDM016105

SIZE 55/17-145

PRICE €60 RRP

001 BLACK

640 NAVY

002 BLACK