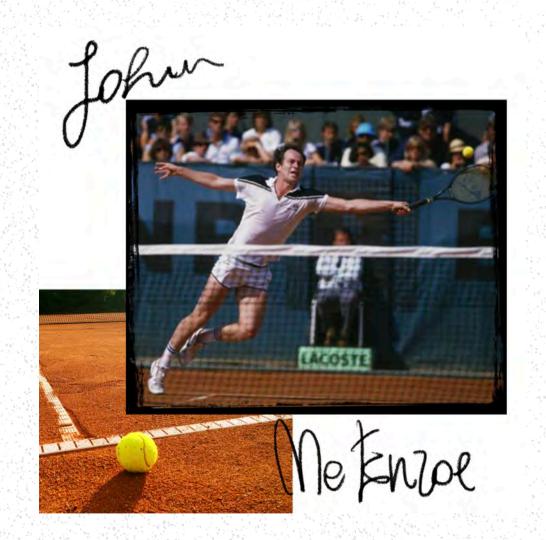

En la selección Red, eminentemente técnica, destacan los modelos STRS1001 y STRS1002, basados en la leyenda del tenés americano. John McErnoe y su famosa cinta para la calbeza que llevó durante los 80. Estos diseños extra ligeros lucen fentes espejadas combinadas con una cautivadora paleta de color.