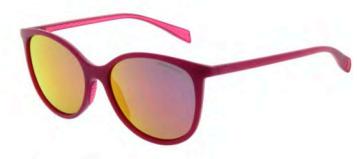

### MAIN LINE

PDM015506

SIZE 55/16-145

PRICE €60 RRP

221 RASPBERRY

940 GREY

002 BLACK