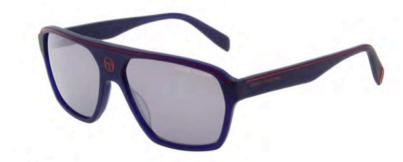

### MAIN LINE

PDM015506

SIZE 55/16-145

PRICE €60 RRP

221 RASPBERRY

940 GREY

002 BLACK

## MAIN LINE

PDM015785

SIZE 52/20-145

PRICE €60 RRP

002 BLACK

940 GREY

633 NAVY

MAIN LINE