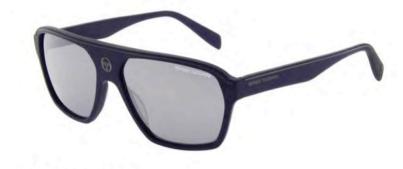

### MAIN LINE

PDM015504

SIZE 52/17-145

PRICE €60 RRP

655 NAVY

667 DARK NAVY