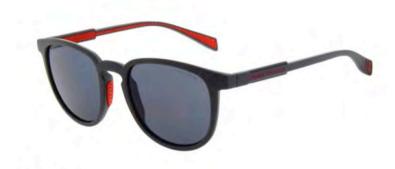

932 GREY

645 NAVY

PDM016105

SIZE 55/17-145

PRICE €60 RRP

001 BLACK

640 NAVY

002 BLACK