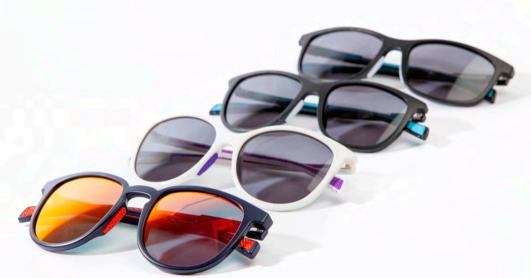

VY



002 BLACK

PDM016106

SIZE 58/18-145

PRICE €60 RRP



001 BLACK



932 GREY



### **ARCHIVE**

2 archive styles with a RRP €80 Cellulose Acetate

For chain stores, fashion stores and independent opticians



# MAIN LINE ARCHIVE

PDM015497

SIZE 59/15-145

PRICE €80 RRP



663 DARK BLUE



442 TORTOISE



630 NAVY



932 GREY

## MAIN LINE ARCHIVE

PDM015500

SIZE 62/13-145

PRICE €80 RRP



933 GREY



409 TORTOISE



002 BLACK



932 GREY



## COURT

2 shield styles in PC lenses with a RRP  $\mathop{\in}80$ 





# COURT

PDM015501

SIZE 138/0-120

PRICE €80 RRP





## COURT

PDM015502

SIZE 135/0-120

PRICE €80 RRP







611 NAVY







## SERGIO TACCHINI – THE CASE FOR OUR CASE

Our ST case is an old school homage to the 80's as I am sure we all remember this.







- 1984



YOU CANNOT BE SERIOUS
YOU CANNOT BE SERIOUS
YOU CANNOT BE SERIOUS
YOU CANNOT BE SERIOUS





# Sergio Tacchini

THANK YOU THANK YOU THANK YOU THANK YOU