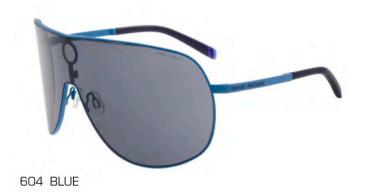

940 GREY



002 BLACK

## MAIN LINE

PDM015785

SIZE 52/20-145

PRICE €60 RRP



002 BLACK



940 GREY



633 NAVY





MAIN LINE

932 GREY

645 NAVY

PDM016105

SIZE 55/17-145

PRICE €60 RRP



001 BLACK





640 NAVY



002 BLACK

PDM016106

SIZE 58/18-145

PRICE €60 RRP



001 BLACK



932 GREY



### **ARCHIVE**

2 archive styles with a RRP €80 Cellulose Acetate

For chain stores, fashion stores and independent opticians



# MAIN LINE ARCHIVE

PDM015497

SIZE 59/15-145

PRICE €80 RRP



663 DARK BLUE



442 TORTOISE



630 NAVY



932 GREY

## MAIN LINE ARCHIVE

PDM015500

SIZE 62/13-145

PRICE €80 RRP



933 GREY



409 TORTOISE



002 BLACK



932 GREY



## COURT

2 shield styles in PC lenses with a RRP  $\mathop{\in}80$ 





# COURT

PDM015501

SIZE 138/0-120

PRICE €80 RRP





## COURT

PDM015502

SIZE 135/0-120

PRICE €80 RRP







611 NAVY







## SERGIO TACCHINI – THE CASE FOR OUR CASE

Our ST case is an old school homage to the 80's as I am sure we all remember this.







- 1984



YOU CANNOT BE SERIOUS
YOU CANNOT BE SERIOUS
YOU CANNOT BE SERIOUS
YOU CANNOT BE SERIOUS





# Sergio Tacchini

THANK YOU THANK YOU THANK YOU THANK YOU