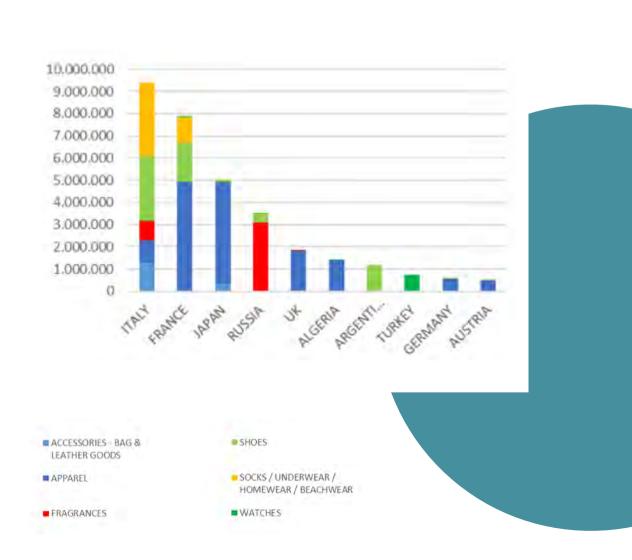

### SERGIO TACCHINI WHAT IS SOLD WHERE

Europe still shows the largest per country turnovers with France and Italy key, but Japan, Russia, The UK, Algeria, Argentina, Turkey and Germany have started to show fast growth. The USA will be the biggest growth area the second half of 2020.