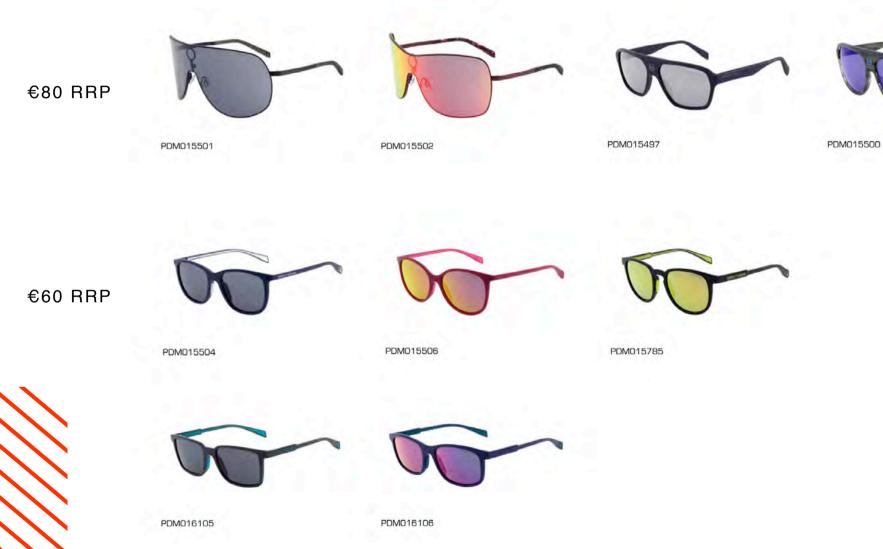

### MAIN LINE

6 commercial styles

RRP €60

Injection with PC lens

### MAIN LINE

PDM015504

SIZE 52/17-145

PRICE €60 RRP

655 NAVY

667 DARK NAVY

### MAIN LINE

PDM015506

SIZE 55/16-145

PRICE €60 RRP

221 RASPBERRY

940 GREY

002 BLACK

## MAIN LINE

PDM015785

SIZE 52/20-145

PRICE €60 RRP

002 BLACK

940 GREY

633 NAVY

MAIN LINE

932 GREY

645 NAVY

PDM016105

SIZE 55/17-145

PRICE €60 RRP

001 BLACK

640 NAVY

002 BLACK

PDM016106

SIZE 58/18-145

PRICE €60 RRP

001 BLACK

932 GREY