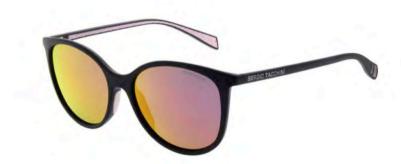

### MAIN LINE

PDM015506

SIZE 55/16-145

PRICE €60 RRP

221 RASPBERRY

940 GREY

002 BLACK