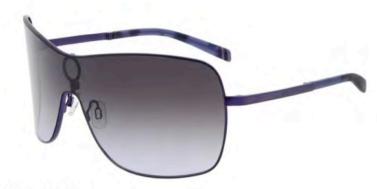

20-145

PRICE €60 RRP



002 BLACK



940 GREY



633 NAVY





MAIN LINE

932 GREY

645 NAVY

PDM016105

SIZE 55/17-145

PRICE €60 RRP



001 BLACK





640 NAVY



002 BLACK

PDM016106

SIZE 58/18-145

PRICE €60 RRP



001 BLACK



932 GREY



### **ARCHIVE**

2 archive styles with a RRP €80 Cellulose Acetate

For chain stores, fashion stores and independent opticians



# MAIN LINE ARCHIVE

PDM015497

SIZE 59/15-145

PRICE €80 RRP



663 DARK BLUE



442 TORTOISE



630 NAVY



932 GREY

## MAIN LINE ARCHIVE

PDM015500

SIZE 62/13-145

PRICE €80 RRP



933 GREY



409 TORTOISE



002 BLACK



932 GREY



## COURT

2 shield styles in PC lenses with a RRP  $\mathop{\in}80$ 





# COURT

PDM015501

SIZE 138/0-120

PRICE €80 RRP





## COURT

PDM015502

SIZE 135/0-120

PRICE €80 RRP







611 NAVY







## SERGIO TACCHINI – THE CASE FOR OUR CASE

Our ST case is an old school homage to the 80's as I am sure we all remember this.







- 1984



YOU CANNOT BE SERIOUS
YOU CANNOT BE SERIOUS
YOU CANNOT BE SERIOUS
YOU CANNOT BE SERIOUS





# Sergio Tacchini

THANK YOU THANK YOU THANK YOU THANK YOU