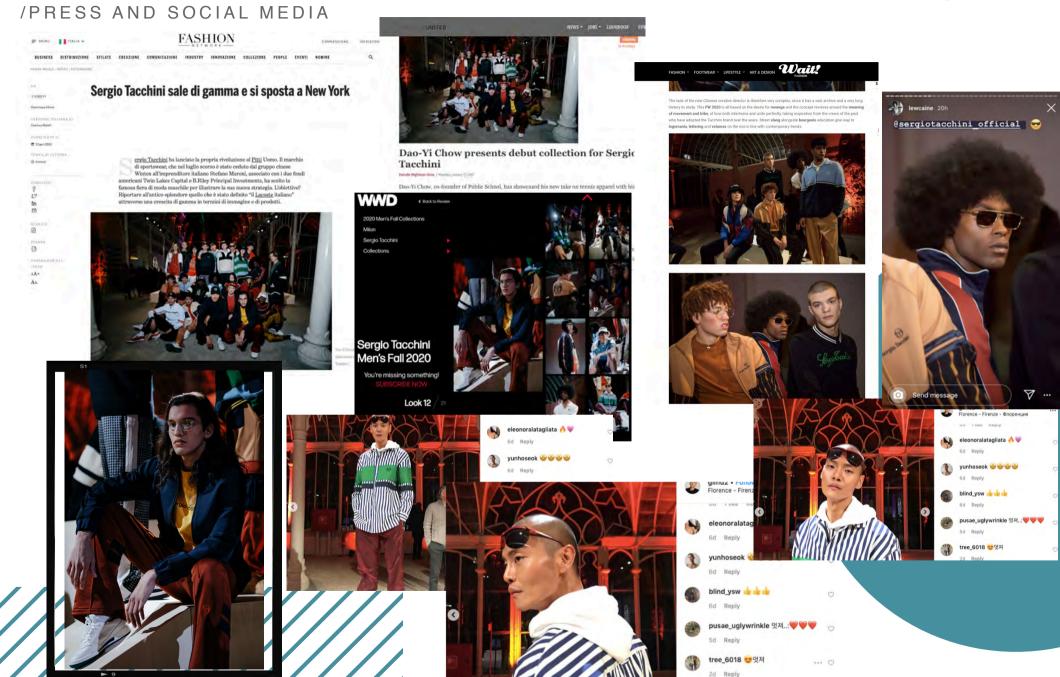

AND



/EYEWEAR

### INTRODUCING SERGIO TACCHINI EYEWEAR

The SUN 2021 launch, similar to 2020, is influenced by some strong 80's movements.

The 3 core areas draw influences from 80's ski culture, the beginning of hip-hop and the now historic look based on primary colours driven through the huge awareness of sport building up to the Los Angeles Olympics in '88.





/EYEWEAR

### SERGIO TACCHINI POSITIONING

The eyewear collection is positioned right in the centre of classic elegant and classic trend, bridging into technical eyewear. The White Label will be the pinnacle using the very best, leading materials.





/EYEWEAR

# SERGIO TACCHINI INFLUENCES

We have used iconic influences of the 80s with a modern take and focused on Mainline, Court and The White Label as key expressions.









#### /PRESS AND SOCIAL MEDIA





#### /PRESS AND SOCIAL MEDIA



# Sergio Tacchini Primera colección de la mano de Mondottica

De las pistas de tenis a las calles, llega la primera colección de la firma, diseñada, producida y distribuida por Mondottica. Inspirada en la herencia deportiva ganadora de Sergio Tacchini, se compone de una gama de sol y otra de vista, llenas de color y elegancia.





a colección de sol de Sergio Tacchini se centra en tres puntos de partida para sus diseños: la gama Blue, que incluye clásicos atemporales del lado más fashion de la firma; la gama Red, que celebra el tenis y los elementos técnicos de la ropa deportiva y la gama Green, como homenaje a las piezas de archivo más icónicas. Cada modelo incluye el logo inconfundible de Sergio Tacchini. Por otro lad