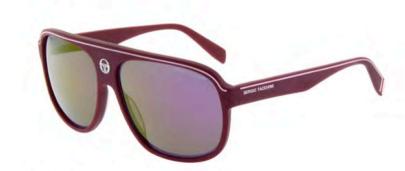

### MAIN LINE

PDM015506

SIZE 55/16-145

PRICE €60 RRP

221 RASPBERRY

940 GREY

002 BLACK