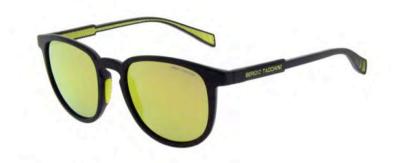

## MAIN LINE

PDM015785

SIZE 52/20-145

PRICE €60 RRP

002 BLACK

940 GREY

633 NAVY

MAIN LINE